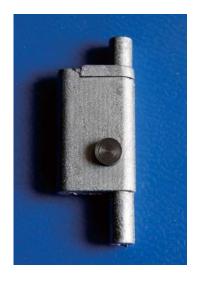

## Lock structure

The lock housing is made with zinc. The lock mechanism is wheel.

The wire tube: 1.65mm
The wire diameter: 1.5mm

Impossible to put the pin into the tube to push the wheel

The wire can not be twistd