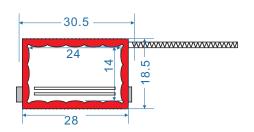

## Lock structure

The lock housing is made with zinc. The lock mechanism is wheel.

The wire tube: 1.65mm
The wire diameter: 1.5mm

Impossible to put the pin into the tube to push the wheel

The wire can not be twistd