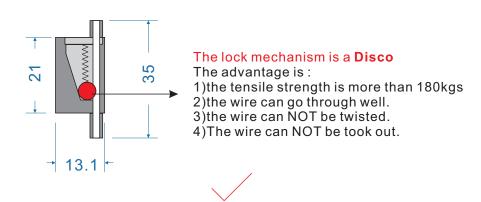

## Lock structure

The lock housing is made with zinc. The lock mechanism is wheel.

The wire tube: 1.65mm
The wire diameter: 1.5mm

Impossible to put the pin into the tube to push the wheel

The wire can not be twistd