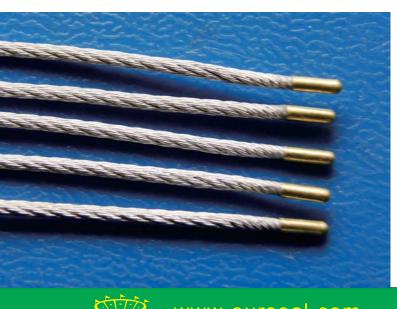

#### The PATENT structure by OURSEAL

**MODEL NUMBER: OS6200** 

The galvanized wire is NPC structure. The wire can scatter by self after cutting.

(Optionally)
Wire end tip encapsulated