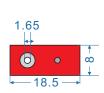

## Lock structure

The lock housing is made with zinc. The lock mechanism is wheel.

The wire tube: 1.65mm
The wire diameter: 1.5mm

Impossible to put the pin into the tube to push the wheel

The wire can not be twistd