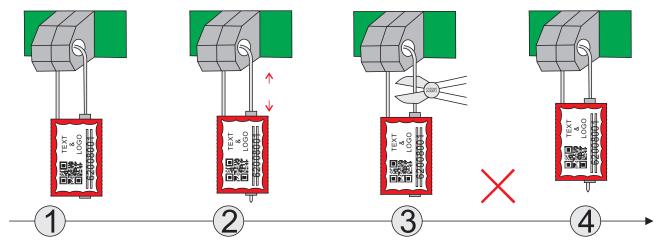

### **MODEL NUMBER: OS6200**

The wire is NOT NPC wire or wrong sealing. There is re-seal risk .

- 1 Ready to seal it.
- 2 NOT pull tight the wire very near to the lock chamber.
- 3 Cut the wire.
- 4 Re-seal it.