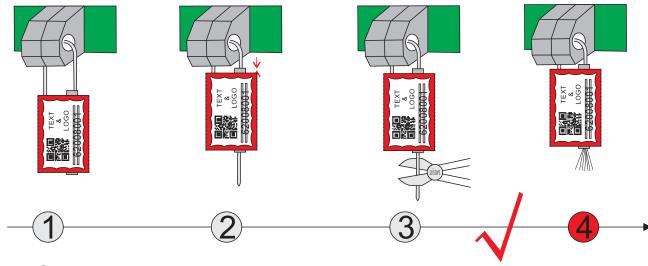

## The correct user guide

- ① Ready to seal it.
- Pull tight the wire very near to the lock chamber.
- 3 Cut the wire.
- 4 Because it is NPC wire, after cutting the wire, The wire scatter by itself.

**MODEL NUMBER: OS6200** 