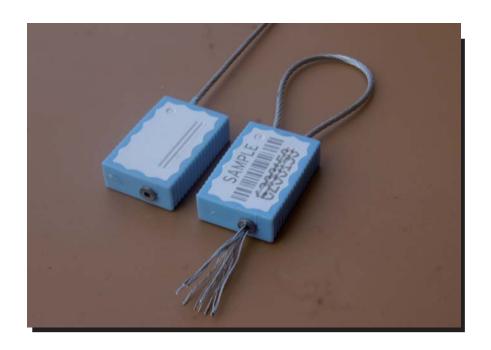

**MODEL NUMBER: OS6200** 

### Material

[]The lock housing is **ZINC** and covered with ABS in Double Colors

[]The wire is NPC galvanized cable []The standard wire is 1.5\*300mm

## **Printing**

[]Laser engraving

[]Company Logo/Name; Sequential number

[]The readable bar code is available

[]The number in printed on the grooves.

The seal body can be any colors. we always print on the white tag by laser engraving.