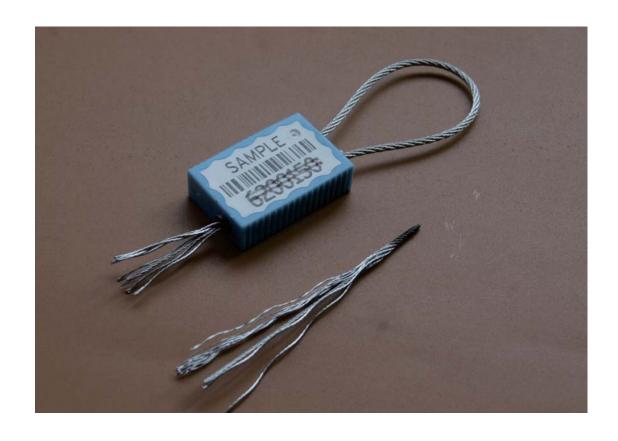

#### The PATENT structure by OURSEAL

**MODEL NUMBER: OS6200** 

The galvanized wire is NPC structure. The wire can scatter by self after cutting.

(Optionally)
Wire end tip encapsulated