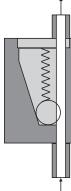

## Lock structure

The lock housing is made with zinc. The lock mechanism is wheel.

The wire tube: 1.65mm
The wire diameter: 1.5mm

Impossible to put the pin into the tube to push the wheel

The wire can not be twistd

## Compare the structure

This is defective structure in the market

#### The PATENT structure by OURSEAL

**MODEL NUMBER: OS6200** 

The galvanized wire is NPC structure. The wire can scatter by self after cutting.

(Optionally)
Wire end tip encapsulated