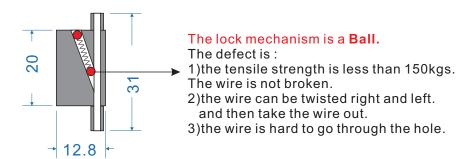

## Compare the structure

This is defective structure in the market

#### The PATENT structure by OURSEAL

**MODEL NUMBER: OS6200** 

The galvanized wire is NPC structure. The wire can scatter by self after cutting.

(Optionally)
Wire end tip encapsulated