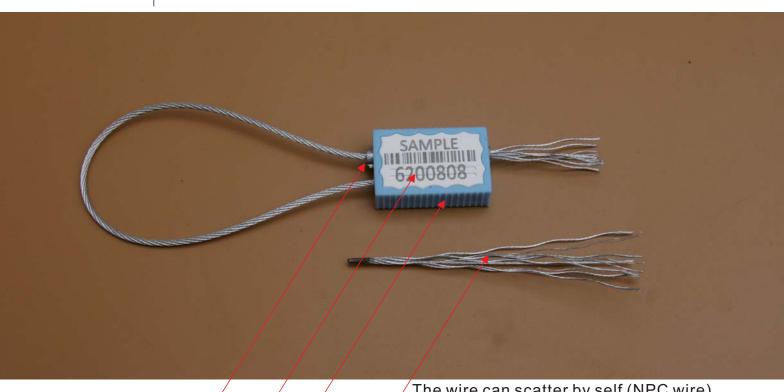

## Lock structure

The lock housing is made with zinc. The lock mechanism is wheel.

The wire tube: 1.65mm
The wire diameter: 1.5mm

Impossible to put the pin into the tube to push the wheel

The wire can not be twistd

The wire can scatter by self (NPC wire)

 $^\prime$  The lock body can be any dark color.

The number is printed on the grooves

The tube is just for 1.5mm wire

**MODEL NUMBER: OS6200** 